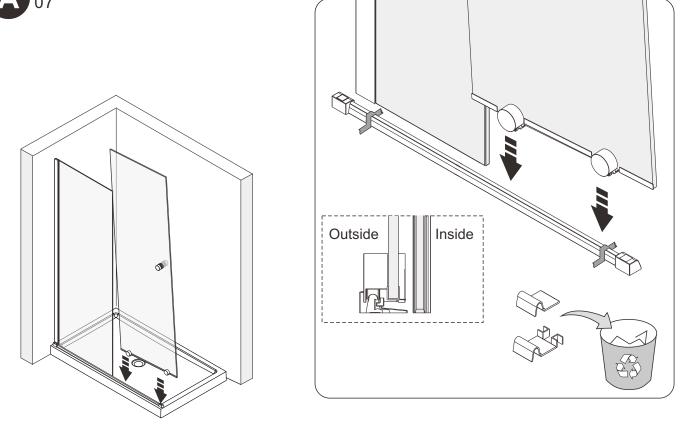

#### Important information

- Please read these instructions thoroughly and retain for future reference
- Always check for pipes and cables before drilling

#### CAUTION

- To prevent leaks, silicone must be applied on the outside of the shower and not on the inside
- Read all instruction carefully before starting the installation
- Save this manual for future reference

#### **Contents**

| - PART LIST                   | PAGE 04 |
|-------------------------------|---------|
| - PREPARATION & TOOL REQUIRED |         |
|                               |         |
| - INSTALLATION                | PAGE 06 |
| - CONTINUE                    | PAGE 07 |

#### PARTS LIST



#### Preparation



## Tools required









PRECISION KNIFE















#### Installation































# Continue







4mm







#### Maintenance & Cleaning

Use a PH-neutral cleaning agent to maintain and clean the surface of your product. Not to use alkaline, solvent, acid and chloric or scrubbing agents.

To maintain the surface of your product, wipe with a clean damp cloth and wipe dry, do not use any abrasive cleaning agents or materials. If any harsh chemicals come into contact with the surface of the product, rinse and wipe clean immediately.

#### For more information

- · visit betterbathrooms.com
- · email customerservices@buyitdirect.co.uk
- call 03303903062
- write to Trident Business Park, Neptune Way, Huddersfield, HD2 1UA



Part of the BuyltDirect Group