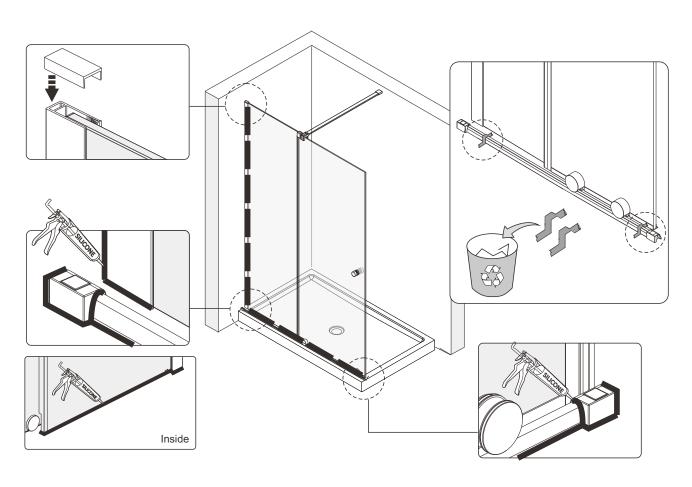

#### CAUTION

- To prevent leaks, silicone must be applied on the outside of the shower and not on the inside
- Read all instruction carefully before starting the installation
- Save this manual for future reference

# Continue

4mm