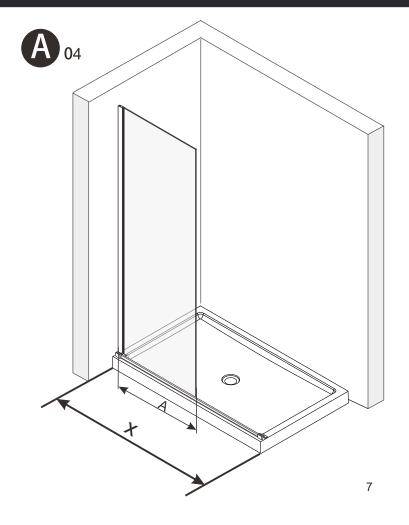

ntent/contact-us

#### Important information

- Please read these instructions thoroughly and retain for future reference
- Always check for pipes and cables before drilling

#### CAUTION

- To prevent leaks, silicone must be applied on the outside of the shower and not on the inside
- Read all instruction carefully before starting the installation
- Save this manual for future reference

#### **Contents**

| - PART LIST                   | PAGE 04 |
|-------------------------------|---------|
| - PREPARATION & TOOL REQUIRED |         |
|                               |         |
| - INSTALLATION                | PAGE 06 |
| - CONTINUE                    | PAGE 07 |

#### PARTS LIST



#### Preparation



## Tools required









PRECISION KNIFE















#### Installation































# Continue







4mm







#### Maintenance & Cleaning

Use a PH-neutral cleaning agent to maintain and clean the surface of your product. Not to use alkaline, solvent, acid and chloric or scrubbing agents.

To maintain the surface of your product, wipe with a clean damp cloth and wipe dry, do not use any abrasive cleaning agents or materials. If any harsh chemicals come into contact with the surface of the product, rinse and wipe clean immediately.

#### For more information

- · visit betterbathrooms.com
- · email customerservices@buyitdirect.co.uk
- call 03303903062
- write to Trident Business Park, Neptune Way, Huddersfield, HD2 1UA



Part of the BuyltDirect Group