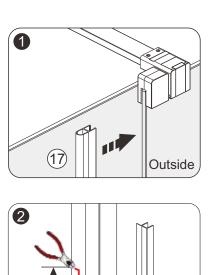

ormation

- Please read these instructions thoroughly and retain for future reference
- Always check for pipes and cables before drilling

#### CAUTION

- To prevent leaks, silicone must be applied on the outside of the shower and not on the inside
- Read all instruction carefully before starting the installation
- Save this manual for future reference

#### **Contents**

| - PART LIST                   | PAGE 04 |
|-------------------------------|---------|
| - PREPARATION & TOOL REQUIRED |         |
|                               |         |
| - INSTALLATION                | PAGE 06 |
| - CONTINUE                    | PAGE 07 |

#### PARTS LIST



#### Preparation



## Tools required









PRECISION KNIFE















#### Installation































# Continue







4mm







#### Maintenance & Cleaning

Use a PH-neutral cleaning agent to maintain and clean the surface of your product. Not to use alkaline, solvent, acid and chloric or scrubbing agents.

To maintain the surface of your product, wipe with a clean damp cloth and wipe dry, do not use any abrasive cleaning agents or materials. If any harsh chemicals come into contact with the surface of the product, rinse and wipe clean immediately.

#### For more information

- · visit betterbathrooms.com
- · email customerservices@buyitdirect.co.uk
- call 03303903062
- write to Trident Business Park, Neptune Way, Huddersfield, HD2 1UA



Part of the BuyltDirect Group