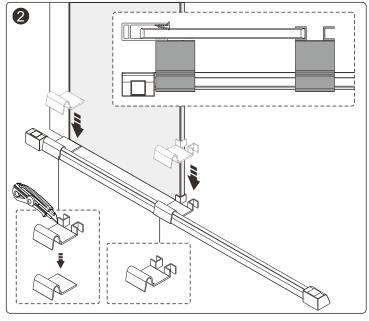

act-us

#### Important information

- Please read these instructions thoroughly and retain for future reference
- Always check for pipes and cables before drilling

#### CAUTION

- To prevent leaks, silicone must be applied on the outside of the shower and not on the inside
- Read all instruction carefully before starting the installation
- Save this manual for future reference

#### **Contents**

| - PART LIST                   | PAGE 04 |
|-------------------------------|---------|
| - PREPARATION & TOOL REQUIRED |         |
|                               |         |
| - INSTALLATION                | PAGE 06 |
| - CONTINUE                    | PAGE 07 |

#### PARTS LIST



#### Preparation



## Tools required









PRECISION KNIFE















#### Installation































# Continue







4mm







#### Maintenance & Cleaning

Use a PH-neutral cleaning agent to maintain and clean the surface of your product. Not to use alkaline, solvent, acid and chloric or scrubbing agents.

To maintain the surface of your product, wipe with a clean damp cloth and wipe dry, do not use any abrasive cleaning agents or materials. If any harsh chemicals come into contact with the surface of the product, rinse and wipe clean immediately.

#### For more information

- · visit betterbathrooms.com
- · email customerservices@buyitdirect.co.uk
- call 03303903062
- write to Trident Business Park, Neptune Way, Huddersfield, HD2 1UA



Part of the BuyltDirect Group