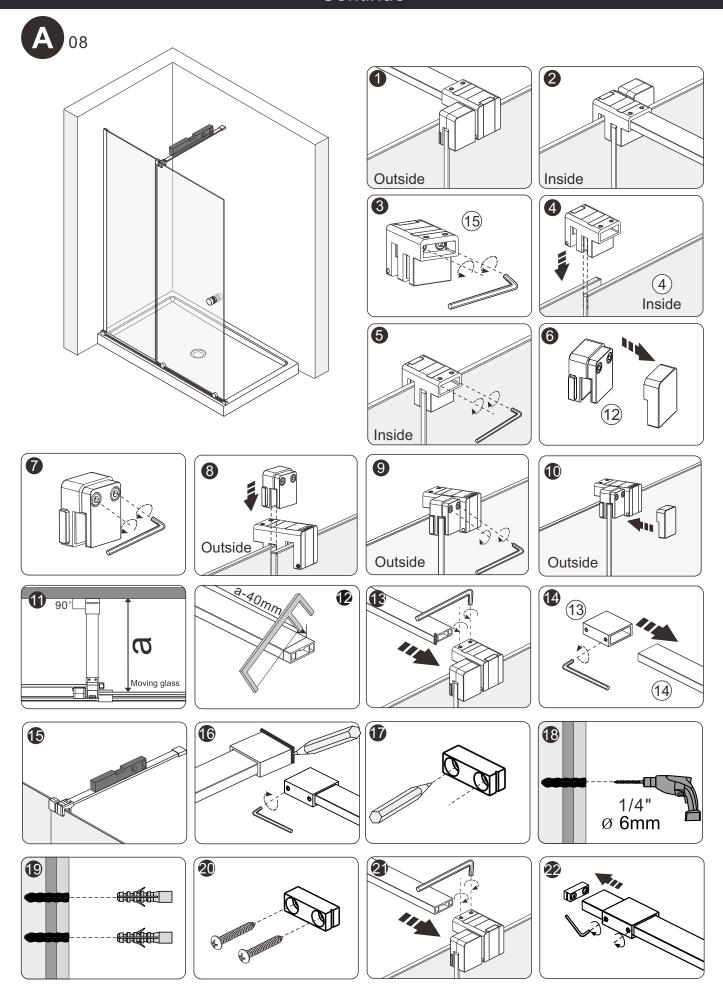

#### Important information

- Please read these instructions thoroughly and retain for future reference
- Always check for pipes and cables before drilling

#### CAUTION

- To prevent leaks, silicone must be applied on the outside of the shower and not on the inside
- Read all instruction carefully before starting the installation
- Save this manual for future reference

#### **Contents**

| - PART LIST                   | PAGE 04 |
|-------------------------------|---------|
| - PREPARATION & TOOL REQUIRED |         |
|                               |         |
| - INSTALLATION                | PAGE 06 |
| - CONTINUE                    | PAGE 07 |

#### PARTS LIST



#### Preparation



## Tools required









PRECISION KNIFE















#### Installation































# Continue







4mm







#### Maintenance & Cleaning

Use a PH-neutral cleaning agent to maintain and clean the surface of your product. Not to use alkaline, solvent, acid and chloric or scrubbing agents.

To maintain the surface of your product, wipe with a clean damp cloth and wipe dry, do not use any abrasive cleaning agents or materials. If any harsh chemicals come into contact with the surface of the product, rinse and wipe clean immediately.

#### For more information

- · visit betterbathrooms.com
- · email customerservices@buyitdirect.co.uk
- call 03303903062
- write to Trident Business Park, Neptune Way, Huddersfield, HD2 1UA



Part of the BuyltDirect Group