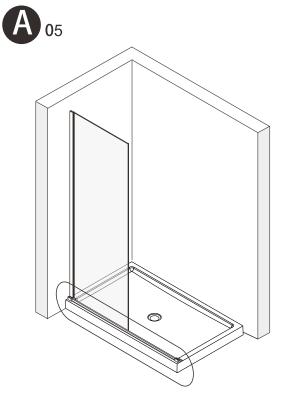

contact-us

#### Important information

- Please read these instructions thoroughly and retain for future reference
- Always check for pipes and cables before drilling

#### CAUTION

- To prevent leaks, silicone must be applied on the outside of the shower and not on the inside
- Read all instruction carefully before starting the installation
- Save this manual for future reference

#### **Contents**

| - PART LIST                   | PAGE 04 |
|-------------------------------|---------|
| - PREPARATION & TOOL REQUIRED |         |
|                               |         |
| - INSTALLATION                | PAGE 06 |
| - CONTINUE                    | PAGE 07 |

#### PARTS LIST



#### Preparation



## Tools required









PRECISION KNIFE















#### Installation































# Continue







4mm







#### Maintenance & Cleaning

Use a PH-neutral cleaning agent to maintain and clean the surface of your product. Not to use alkaline, solvent, acid and chloric or scrubbing agents.

To maintain the surface of your product, wipe with a clean damp cloth and wipe dry, do not use any abrasive cleaning agents or materials. If any harsh chemicals come into contact with the surface of the product, rinse and wipe clean immediately.

#### For more information

- · visit betterbathrooms.com
- · email customerservices@buyitdirect.co.uk
- call 03303903062
- write to Trident Business Park, Neptune Way, Huddersfield, HD2 1UA



Part of the BuyltDirect Group