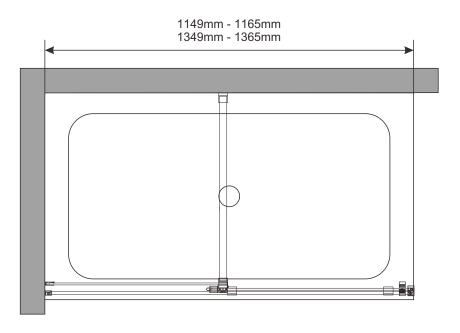

com/content/contact-us

#### Important information

- Please read these instructions thoroughly and retain for future reference
- Always check for pipes and cables before drilling

#### CAUTION

- To prevent leaks, silicone must be applied on the outside of the shower and not on the inside
- Read all instruction carefully before starting the installation
- Save this manual for future reference

#### **Contents**

| - PART LIST                   | PAGE 04 |
|-------------------------------|---------|
| - PREPARATION & TOOL REQUIRED |         |
|                               |         |
| - INSTALLATION                | PAGE 06 |
| - CONTINUE                    | PAGE 07 |

#### PARTS LIST



#### Preparation



## Tools required









PRECISION KNIFE















#### Installation































# Continue







4mm







#### Maintenance & Cleaning

Use a PH-neutral cleaning agent to maintain and clean the surface of your product. Not to use alkaline, solvent, acid and chloric or scrubbing agents.

To maintain the surface of your product, wipe with a clean damp cloth and wipe dry, do not use any abrasive cleaning agents or materials. If any harsh chemicals come into contact with the surface of the product, rinse and wipe clean immediately.

#### For more information

- · visit betterbathrooms.com
- · email customerservices@buyitdirect.co.uk
- call 03303903062
- write to Trident Business Park, Neptune Way, Huddersfield, HD2 1UA



Part of the BuyltDirect Group