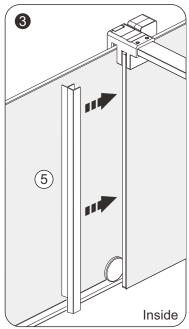

mation

- Please read these instructions thoroughly and retain for future reference
- Always check for pipes and cables before drilling

#### CAUTION

- To prevent leaks, silicone must be applied on the outside of the shower and not on the inside
- Read all instruction carefully before starting the installation
- Save this manual for future reference

#### **Contents**

| - PART LIST                   | PAGE 04 |
|-------------------------------|---------|
| - PREPARATION & TOOL REQUIRED |         |
|                               |         |
| - INSTALLATION                | PAGE 06 |
| - CONTINUE                    | PAGE 07 |

#### PARTS LIST



#### Preparation



## Tools required









PRECISION KNIFE















#### Installation































# Continue







4mm







#### Maintenance & Cleaning

Use a PH-neutral cleaning agent to maintain and clean the surface of your product. Not to use alkaline, solvent, acid and chloric or scrubbing agents.

To maintain the surface of your product, wipe with a clean damp cloth and wipe dry, do not use any abrasive cleaning agents or materials. If any harsh chemicals come into contact with the surface of the product, rinse and wipe clean immediately.

#### For more information

- · visit betterbathrooms.com
- · email customerservices@buyitdirect.co.uk
- call 03303903062
- write to Trident Business Park, Neptune Way, Huddersfield, HD2 1UA



Part of the BuyltDirect Group