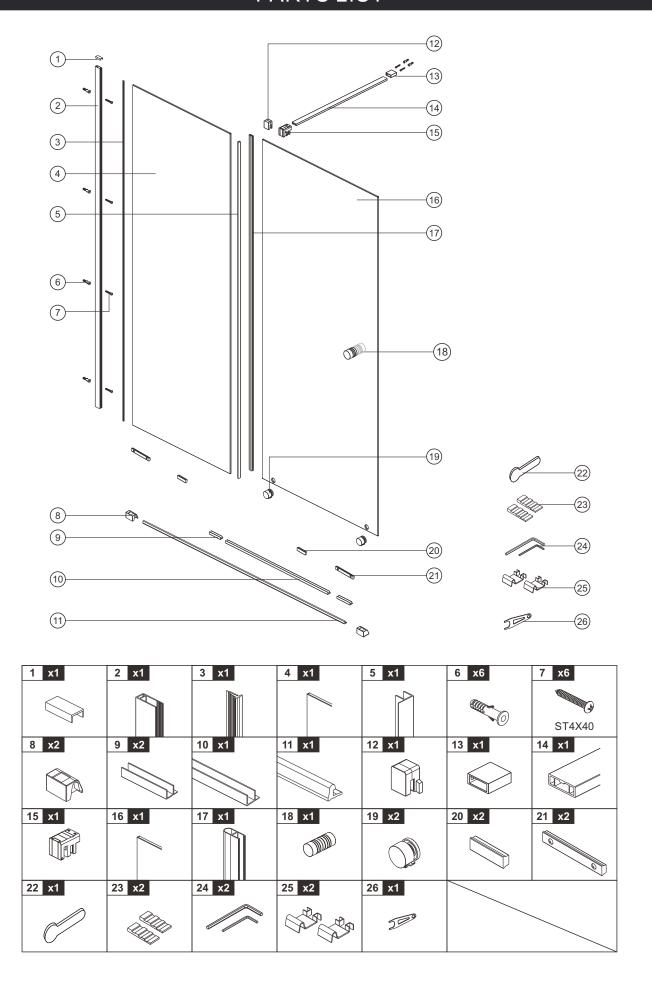

your self-serve portal – betterbathrooms.com/CustomerAccount/Login
- contact us via betterbathrooms.com/content/contact-us

#### Important information

- Please read these instructions thoroughly and retain for future reference
- Always check for pipes and cables before drilling

#### CAUTION

- To prevent leaks, silicone must be applied on the outside of the shower and not on the inside
- Read all instruction carefully before starting the installation
- Save this manual for future reference

#### **Contents**

| - PART LIST                   | PAGE 04 |
|-------------------------------|---------|
| - PREPARATION & TOOL REQUIRED |         |
|                               |         |
| - INSTALLATION                | PAGE 06 |
| - CONTINUE                    | PAGE 07 |

#### PARTS LIST



#### Preparation



## Tools required









PRECISION KNIFE















#### Installation































# Continue







4mm







#### Maintenance & Cleaning

Use a PH-neutral cleaning agent to maintain and clean the surface of your product. Not to use alkaline, solvent, acid and chloric or scrubbing agents.

To maintain the surface of your product, wipe with a clean damp cloth and wipe dry, do not use any abrasive cleaning agents or materials. If any harsh chemicals come into contact with the surface of the product, rinse and wipe clean immediately.

#### For more information

- · visit betterbathrooms.com
- · email customerservices@buyitdirect.co.uk
- call 03303903062
- write to Trident Business Park, Neptune Way, Huddersfield, HD2 1UA



Part of the BuyltDire