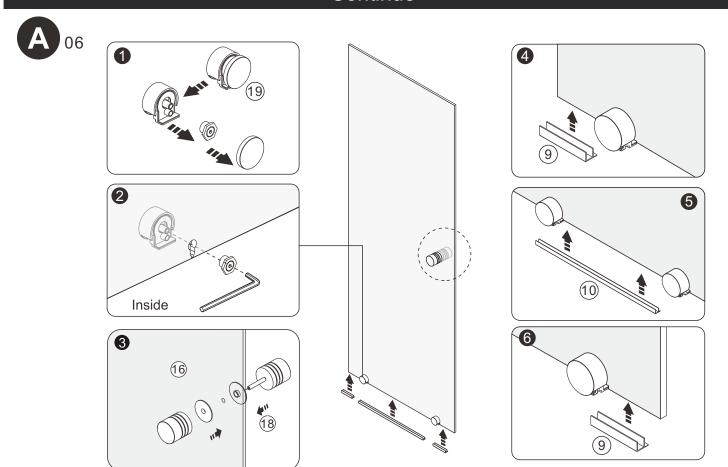

us

#### Important information

- Please read these instructions thoroughly and retain for future reference
- Always check for pipes and cables before drilling

#### CAUTION

- To prevent leaks, silicone must be applied on the outside of the shower and not on the inside
- Read all instruction carefully before starting the installation
- Save this manual for future reference

#### **Contents**

| - PART LIST                   | PAGE 04 |
|-------------------------------|---------|
| - PREPARATION & TOOL REQUIRED |         |
|                               |         |
| - INSTALLATION                | PAGE 06 |
| - CONTINUE                    | PAGE 07 |

#### PARTS LIST



#### Preparation



## Tools required









PRECISION KNIFE















#### Installation































# Continue







4mm







#### Maintenance & Cleaning

Use a PH-neutral cleaning agent to maintain and clean the surface of your product. Not to use alkaline, solvent, acid and chloric or scrubbing agents.

To maintain the surface of your product, wipe with a clean damp cloth and wipe dry, do not use any abrasive cleaning agents or materials. If any harsh chemicals come into contact with the surface of the product, rinse and wipe clean immediately.

#### For more information

- · visit betterbathrooms.com
- · email customerservices@buyitdirect.co.uk
- call 03303903062
- write to Trident Business Park, Neptune Way, Huddersfield, HD2 1UA



Part of the BuyltDirect Group