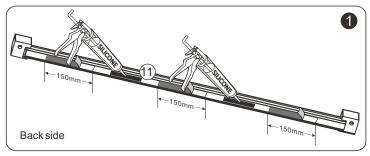

ntact-us

#### Important information

- Please read these instructions thoroughly and retain for future reference
- Always check for pipes and cables before drilling

#### CAUTION

- To prevent leaks, silicone must be applied on the outside of the shower and not on the inside
- Read all instruction carefully before starting the installation
- Save this manual for future reference

#### **Contents**

| - PART LIST                   | PAGE 04 |
|-------------------------------|---------|
| - PREPARATION & TOOL REQUIRED |         |
|                               |         |
| - INSTALLATION                | PAGE 06 |
| - CONTINUE                    | PAGE 07 |

#### PARTS LIST



#### Preparation



## Tools required









PRECISION KNIFE















#### Installation































# Continue







4mm







#### Maintenance & Cleaning

Use a PH-neutral cleaning agent to maintain and clean the surface of your product. Not to use alkaline, solvent, acid and chloric or scrubbing agents.

To maintain the surface of your product, wipe with a clean damp cloth and wipe dry, do not use any abrasive cleaning agents or materials. If any harsh chemicals come into contact with the surface of the product, rinse and wipe clean immediately.

#### For more information

- · visit betterbathrooms.com
- · email customerservices@buyitdirect.co.uk
- call 03303903062
- write to Trident Business Park, Neptune Way, Huddersfield, HD2 1UA



Part of the BuyltDirect Group