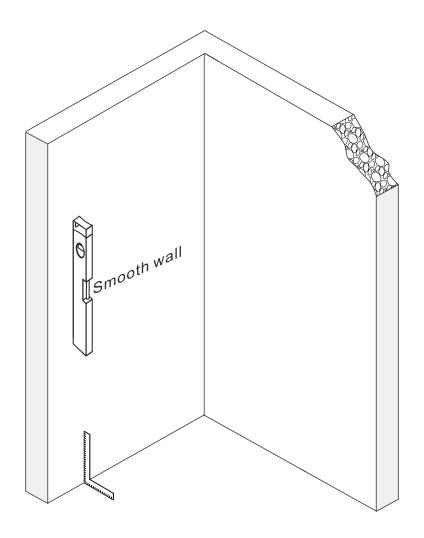

tal – betterbathrooms.com/CustomerAccount/Login
- contact us via betterbathrooms.com/content/contact-us

#### Important information

- Please read these instructions thoroughly and retain for future reference
- Always check for pipes and cables before drilling

#### CAUTION

- To prevent leaks, silicone must be applied on the outside of the shower and not on the inside
- Read all instruction carefully before starting the installation
- Save this manual for future reference

#### **Contents**

| - PART LIST                   | PAGE 04 |
|-------------------------------|---------|
| - PREPARATION & TOOL REQUIRED |         |
|                               |         |
| - INSTALLATION                | PAGE 06 |
| - CONTINUE                    | PAGE 07 |

#### PARTS LIST



#### Preparation



## Tools required









PRECISION KNIFE















#### Installation































# Continue







4mm







#### Maintenance & Cleaning

Use a PH-neutral cleaning agent to maintain and clean the surface of your product. Not to use alkaline, solvent, acid and chloric or scrubbing agents.

To maintain the surface of your product, wipe with a clean damp cloth and wipe dry, do not use any abrasive cleaning agents or materials. If any harsh chemicals come into contact with the surface of the product, rinse and wipe clean immediately.

#### For more information

- · visit betterbathrooms.com
- · email customerservices@buyitdirect.co.uk
- call 03303903062
- write to Trident Business Park, Neptune Way, Huddersfield, HD2 1UA



Part of the BuyltDirect Group