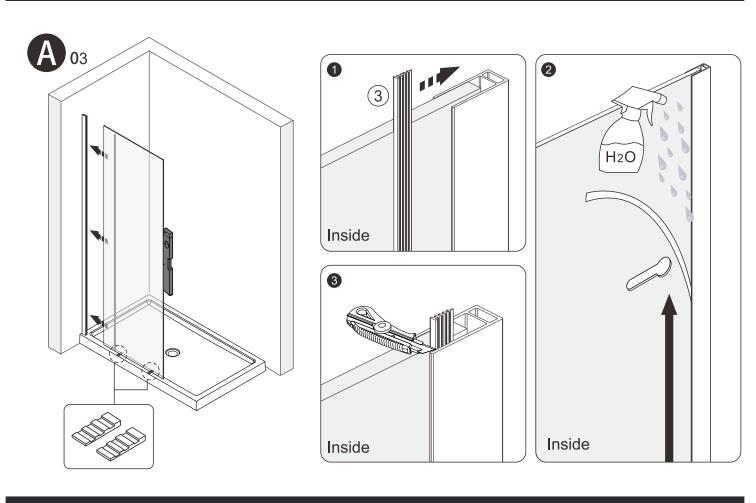

content/contact-us

#### Important information

- Please read these instructions thoroughly and retain for future reference
- Always check for pipes and cables before drilling

#### CAUTION

- To prevent leaks, silicone must be applied on the outside of the shower and not on the inside
- Read all instruction carefully before starting the installation
- Save this manual for future reference

#### **Contents**

| - PART LIST                   | PAGE 04 |
|-------------------------------|---------|
| - PREPARATION & TOOL REQUIRED |         |
|                               |         |
| - INSTALLATION                | PAGE 06 |
| - CONTINUE                    | PAGE 07 |

#### PARTS LIST



#### Preparation



## Tools required









PRECISION KNIFE















#### Installation































# Continue







4mm







#### Maintenance & Cleaning

Use a PH-neutral cleaning agent to maintain and clean the surface of your product. Not to use alkaline, solvent, acid and chloric or scrubbing agents.

To maintain the surface of your product, wipe with a clean damp cloth and wipe dry, do not use any abrasive cleaning agents or materials. If any harsh chemicals come into contact with the surface of the product, rinse and wipe clean immediately.

#### For more information

- · visit betterbathrooms.com
- · email customerservices@buyitdirect.co.uk
- call 03303903062
- write to Trident Business Park, Neptune Way, Huddersfield, HD2 1UA



Part of the BuyltDirect Group