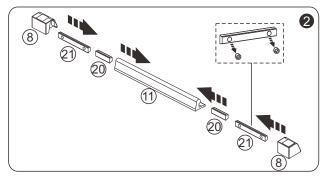

t/contact-us

#### Important information

- Please read these instructions thoroughly and retain for future reference
- Always check for pipes and cables before drilling

#### CAUTION

- To prevent leaks, silicone must be applied on the outside of the shower and not on the inside
- Read all instruction carefully before starting the installation
- Save this manual for future reference

#### **Contents**

| - PART LIST                   | PAGE 04 |
|-------------------------------|---------|
| - PREPARATION & TOOL REQUIRED |         |
|                               |         |
| - INSTALLATION                | PAGE 06 |
| - CONTINUE                    | PAGE 07 |

#### PARTS LIST



#### Preparation



## Tools required









PRECISION KNIFE















#### Installation































# Continue







4mm







#### Maintenance & Cleaning

Use a PH-neutral cleaning agent to maintain and clean the surface of your product. Not to use alkaline, solvent, acid and chloric or scrubbing agents.

To maintain the surface of your product, wipe with a clean damp cloth and wipe dry, do not use any abrasive cleaning agents or materials. If any harsh chemicals come into contact with the surface of the product, rinse and wipe clean immediately.

#### For more information

- · visit betterbathrooms.com
- · email customerservices@buyitdirect.co.uk
- call 03303903062
- write to Trident Business Park, Neptune Way, Huddersfield, HD2 1UA



Part of the BuyltDirect Group