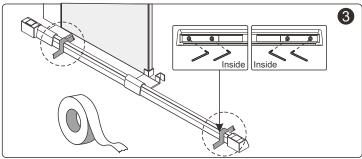

#### CAUTION

- To prevent leaks, silicone must be applied on the outside of the shower and not on the inside
- Read all instruction carefully before starting the installation
- Save this manual for future reference

# Continue

4mm