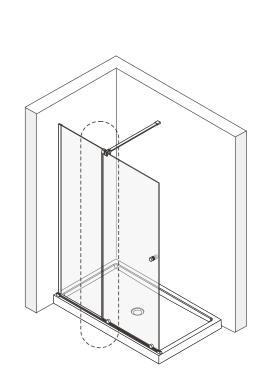

# USER MANUAL

Thank you for choosing Better Bathrooms.

Please read this manual before installing your product and keep for future reference.

PRODUCT NAME- DENVER SLIDING WALK-IN SCREEN
PRODUCT CODE- DENCHSL1200 DENCHFP1200 DENCHSL1400 DENCHFP1400

#### Preparation