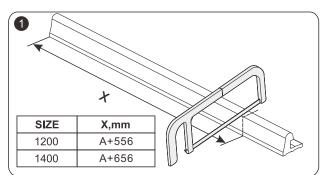

ent/contact-us

#### Important information

- Please read these instructions thoroughly and retain for future reference
- Always check for pipes and cables before drilling

#### CAUTION

- To prevent leaks, silicone must be applied on the outside of the shower and not on the inside
- Read all instruction carefully before starting the installation
- Save this manual for future reference

#### **Contents**

| - PART LIST                   | PAGE 04 |
|-------------------------------|---------|
| - PREPARATION & TOOL REQUIRED |         |
|                               |         |
| - INSTALLATION                | PAGE 06 |
| - CONTINUE                    | PAGE 07 |

#### PARTS LIST



#### Preparation



## Tools required









PRECISION KNIFE















#### Installation































# Continue







4mm







#### Maintenance & Cleaning

Use a PH-neutral cleaning agent to maintain and clean the surface of your product. Not to use alkaline, solvent, acid and chloric or scrubbing agents.

To maintain the surface of your product, wipe with a clean damp cloth and wipe dry, do not use any abrasive cleaning agents or materials. If any harsh chemicals come into contact with the surface of the product, rinse and wipe clean immediately.

#### For more information

- · visit betterbathrooms.com
- · email customerservices@buyitdirect.co.uk
- call 03303903062
- write to Trident Business Park, Neptune Way, Huddersfield, HD2 1UA



Part of the BuyltDirect Group