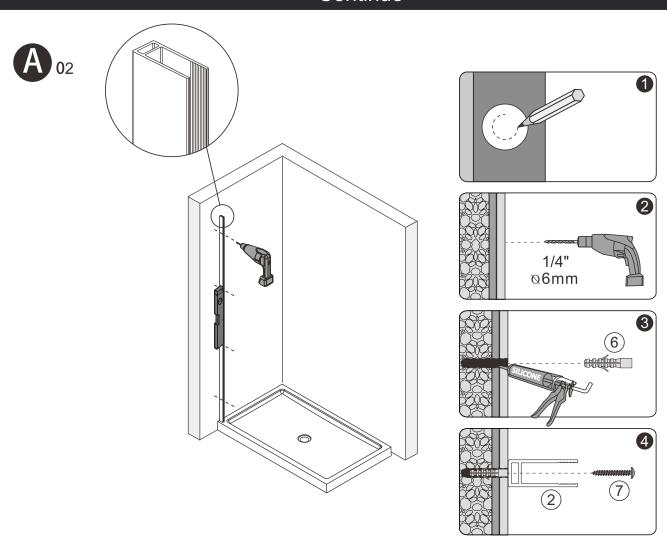

m/content/contact-us

#### Important information

- Please read these instructions thoroughly and retain for future reference
- Always check for pipes and cables before drilling

#### CAUTION

- To prevent leaks, silicone must be applied on the outside of the shower and not on the inside
- Read all instruction carefully before starting the installation
- Save this manual for future reference

#### **Contents**

| - PART LIST                   | PAGE 04 |
|-------------------------------|---------|
| - PREPARATION & TOOL REQUIRED |         |
|                               |         |
| - INSTALLATION                | PAGE 06 |
| - CONTINUE                    | PAGE 07 |

#### PARTS LIST



#### Preparation



## Tools required









PRECISION KNIFE















#### Installation































# Continue







4mm







#### Maintenance & Cleaning

Use a PH-neutral cleaning agent to maintain and clean the surface of your product. Not to use alkaline, solvent, acid and chloric or scrubbing agents.

To maintain the surface of your product, wipe with a clean damp cloth and wipe dry, do not use any abrasive cleaning agents or materials. If any harsh chemicals come into contact with the surface of the product, rinse and wipe clean immediately.

#### For more information

- · visit betterbathrooms.com
- · email customerservices@buyitdirect.co.uk
- call 03303903062
- write to Trident Business Park, Neptune Way, Huddersfield, HD2 1UA



Part of the BuyltDirect Group