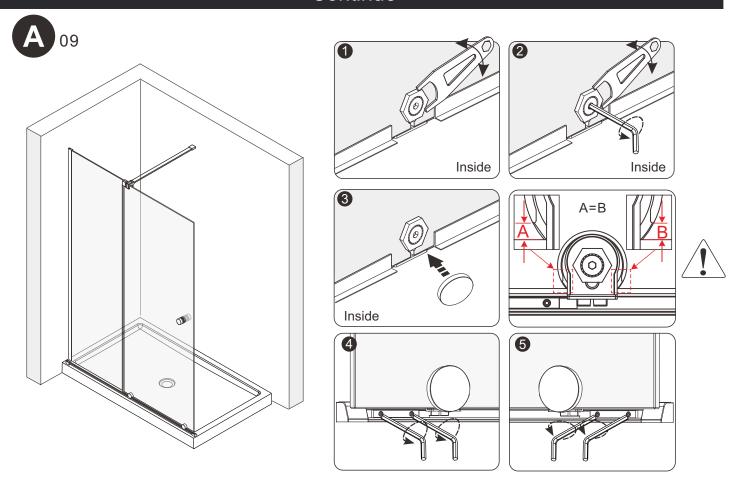

## Important information

- Please read these instructions thoroughly and retain for future reference
- Always check for pipes and cables before drilling

#### CAUTION

- To prevent leaks, silicone must be applied on the outside of the shower and not on the inside
- Read all instruction carefully before starting the installation
- Save this manual for future reference

#### **Contents**

| - PART LIST                   | PAGE 04 |
|-------------------------------|---------|
| - PREPARATION & TOOL REQUIRED |         |
|                               |         |
| - INSTALLATION                | PAGE 06 |
| - CONTINUE                    | PAGE 07 |

#### PARTS LIST



#### Preparation



## Tools required









PRECISION KNIFE















#### Installation































# Continue







4mm







#### Maintenance & Cleaning

Use a PH-neutral cleaning agent to maintain and clean the surface of your product. Not to use alkaline, solvent, acid and chloric or scrubbing agents.

To maintain the surface of your product, wipe with a clean damp cloth and wipe dry, do not use any abrasive cleaning agents or materials. If any harsh chemicals come into contact with the surface of the product, rinse and wipe clean immediately.

#### For more information

- · visit betterbathrooms.com
- · email customerservices@buyitdirect.co.uk
- call 03303903062
- write to Trident Business Park, Neptune Way, Huddersfield, HD2 1UA



Part of the BuyltDirect Group